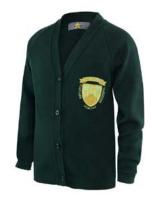

## **DAYWEAR**

ECO SUSTAINAB MATERIAL COTTON

From £13.95

From £14.95

Forty Hill Knitted Jumper Cotton/Acrylic Blend From £17.95

Forty Hill Knitted Cardigan Cotton/Acrylic Blend From £18.95

White Long/Short Sleeve Shirts From £13.50