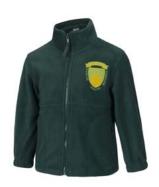

Green/Gold Standard Tie £4.50

Forty Hill Fleece
Optional Outerwear
£16.00

**Forty Hill Polo Shirt** 

From £8.95

Gingham Summer Dress
Seasonal Dress
From £13.50

Bottle Green Skirt
With Decorative Heart Charm
From £12.95