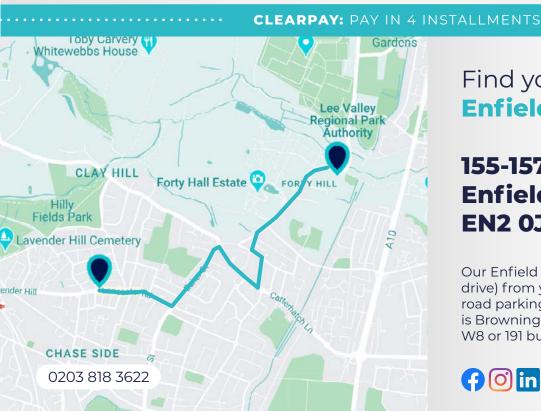

clearpay<> arpay& clearpay clearpay clearpay clear

Find your Uniform at our **Enfield Branch** 

### 155-157 Lancaster Road **Enfield** EN2 OJN

Our Enfield store is 1.6 miles (a 5-minute drive) from your school. There is free offroad parking available. The closest bus stop is Browning Road (EN2) and you can get the W8 or 191 bus to the shop.