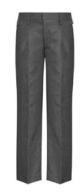

Bottle Pinafore Soft Stretch Fabric From £14.95

Grey Trousers
65% Polyester/ 35% Viscose
From £12.95

\*Prices correct at time of printing.