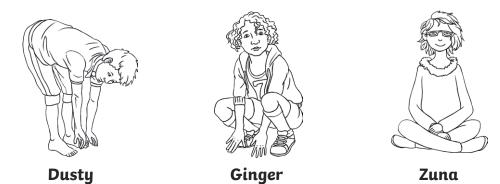

#### Pals Olympics

3 friends decided to compete against each other in a variety of events.

They awarded Gold, Silver and Bronze medals for each event. They decided that a gold medal was worth 3 points, a silver medal 2 points and a bronze medal 1 point. Can you work out who scored the most points?

Event One - The Long Jump

| Name          | Ginger  | Zuna    | Dusty  |
|---------------|---------|---------|--------|
| Distance      | 1m 34cm | 3m 43cm | 3m 9cm |
| Position      |         |         |        |
| Medal         |         |         |        |
| Points        |         |         |        |
| Points so far |         |         |        |

Event Two - Little Finger Weightlifting

| Name          | Zuna | Ginger | Dusty |
|---------------|------|--------|-------|
| Weight        | 312g | 213g   | 426g  |
| Position      |      |        |       |
| Medal         |      |        |       |
| Points        |      |        |       |
| Points so far |      |        |       |

#### Event Three – Running backwards 100m

| Name          | Zuna    | Dusty   | Ginger  |
|---------------|---------|---------|---------|
| Time          | 26 secs | 32 secs | 42 secs |
| Position      |         |         |         |
| Medal         |         |         |         |
| Points        |         |         |         |
| Points so far |         |         |         |

Event Four - Leaky bucket challenge (How much water could the pals keep in their buckets after they had completed an obstacle course?)

| Name            | Dusty | Ginger | Zuna  |
|-----------------|-------|--------|-------|
| Water remaining | 260ml | 360ml  | 420ml |
| Position        |       |        |       |
| Medal           |       |        |       |
| Points          |       |        |       |
| Points so far   |       |        |       |