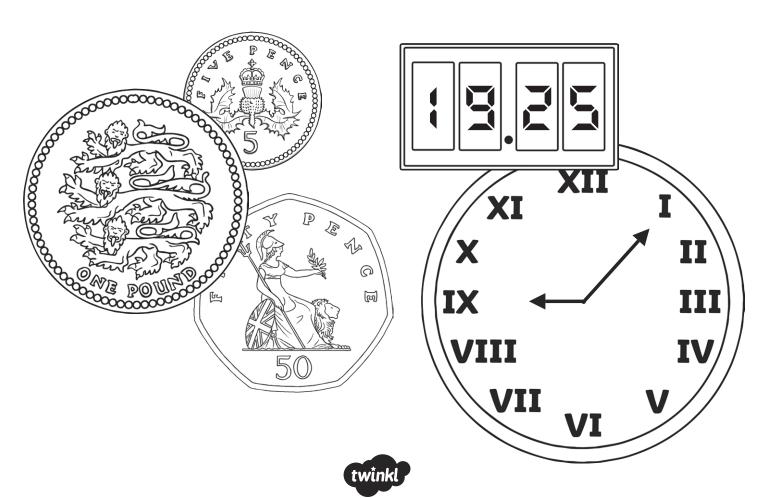

### **Changing Times**

Use the information to fill out the missing boxes in this table – the first one has been done for you.

| Time with Roman Numerals                                                                                                                                                                                                                                                                                                                                                                                                                                                                                                                                                                                                                                                                                                                                                                                                                                                                                                                                                                                                                                                                                                                                                                                                                                                                                                                                                                                                                                                                                                                                                                                                                                                                                                                                                                                                                                                                                                                                                                                                                                                                                                       | Digital Time | a.m./p.m.  | 24-Hour Clock |
|--------------------------------------------------------------------------------------------------------------------------------------------------------------------------------------------------------------------------------------------------------------------------------------------------------------------------------------------------------------------------------------------------------------------------------------------------------------------------------------------------------------------------------------------------------------------------------------------------------------------------------------------------------------------------------------------------------------------------------------------------------------------------------------------------------------------------------------------------------------------------------------------------------------------------------------------------------------------------------------------------------------------------------------------------------------------------------------------------------------------------------------------------------------------------------------------------------------------------------------------------------------------------------------------------------------------------------------------------------------------------------------------------------------------------------------------------------------------------------------------------------------------------------------------------------------------------------------------------------------------------------------------------------------------------------------------------------------------------------------------------------------------------------------------------------------------------------------------------------------------------------------------------------------------------------------------------------------------------------------------------------------------------------------------------------------------------------------------------------------------------------|--------------|------------|---------------|
| XI XII I  X III  VIII VI VI  VII VI  VII VI  VIII VI  VII |              | a.m.(p.m.) |               |
| XI XII I  X II  VIII IV  VII VI  VII VII                                                               |              | a.m.yp.m.  |               |
| XI XII I I I I I I I I I I I I I I I I                                                                                                                                                                                                                                                                                                                                                                                                                                                                                                                                                                                                                                                                                                                                                                                                                                                                                                                                                                                                                                                                                                                                                                                                                                                                                                                                                                                                                                                                                                                                                                                                                                                                                                                                                                                                                                                                                                                                                                                                                                                                                         |              | a.m/p.m.   |               |
| XI XII I III VIII IV VIII VIII VIII VII                                                                                                                                                                                                                                                                                                                                                                                                                                                                                                                                                                                                                                                                                                                                                                                                                                                                                                                                                                                                                                                                                                                                                                                                                                                                                                                                                                                                                                                                                                                                                                                                                                                                                                                                                                                                                                                                                                                                                                                                                                                                                        |              | a.m./p.m.  |               |
| XI XII I I I I I I I I I I I I I I I I                                                                                                                                                                                                                                                                                                                                                                                                                                                                                                                                                                                                                                                                                                                                                                                                                                                                                                                                                                                                                                                                                                                                                                                                                                                                                                                                                                                                                                                                                                                                                                                                                                                                                                                                                                                                                                                                                                                                                                                                                                                                                         |              | a.m.(p.m.) |               |
| XI XII I X III VIII IV VII VI                                                                                                                                                                                                                                                                                                                                                                                                                                                                                                                                                                                                                                                                                                                                                                                                                                                                                                                                                                                                                                                                                                                                                                                                                                                                                                                                                                                                                                                                                                                                                                                                                                                                                                                                                                                                                                                                                                                                                                                                                                                                                                  |              | Noon       |               |
| XI XII I X III VIII IV VII VI                                                                                                                                                                                                                                                                                                                                                                                                                                                                                                                                                                                                                                                                                                                                                                                                                                                                                                                                                                                                                                                                                                                                                                                                                                                                                                                                                                                                                                                                                                                                                                                                                                                                                                                                                                                                                                                                                                                                                                                                                                                                                                  |              | Midnight   |               |