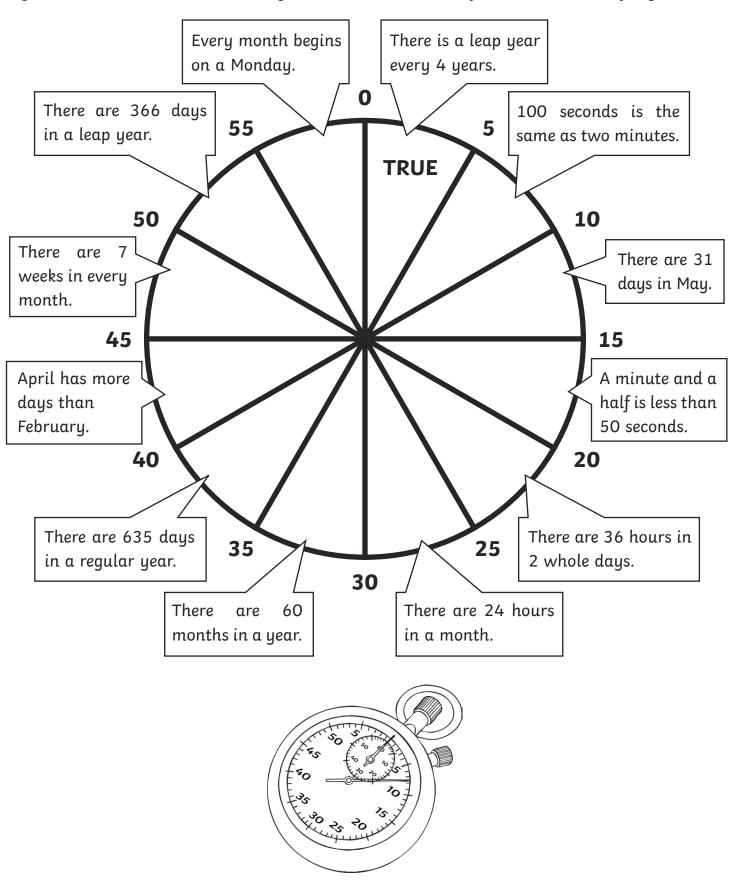

#### Make a Minute

Answer true or false for each of these questions – check your answers and colour each correct segment. Answer all twelve correctly to make a minute! The first has been done for you.